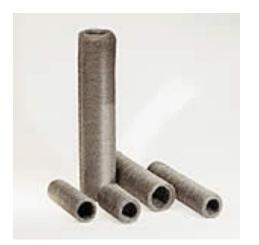

# **Standard products**

- steel wool in rolls of various density and grossness
- unwoven steel wool felt
- cut shapes of unwoven felt
- pipe creeling with/without reinforcement