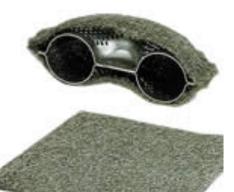

## Brief introduction of our product

- Our company is focused in production of stainless steel fibers ("steel wool").
- Our fibers are mainly used for reduction of noise in mufflers in exhaust systems for combustion engines.
- Stainless steel fibers is an alternative for glass or basalt fibers which is more often in muffler because of price. But of course glass and basalt fibers have their limits.
- Basalt and glass fibers in muffler can be broke by the vibrations of the pipe and melted due to high temperature of some exhaust gas.
- This is also the reason why steel fibers are mainly used in combination with glass or basalt fibers as a first layer. So you will avoid breaking and still can use mostly the cheaper fibers for other layers.
- Steel have also higher heat resistance then glass or basal, so especially for car where are high temperatures of exhaust gas have to be use steel fibers.
- We are able to deliver the stainless steel fibers in many forms, like strands, rovings, needle felts, pads, etc.

# **Standard products**

- steel wool in rolls of various density and grossness
- unwoven steel wool felt
- cut shapes of unwoven felt
- pipe creeling with/without reinforcement