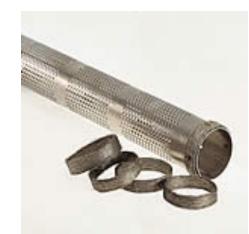

# **Standard products**

- steel wool in rolls of various density and grossness
- unwoven steel wool felt
- cut shapes of unwoven felt
- pipe creeling with/without reinforcement