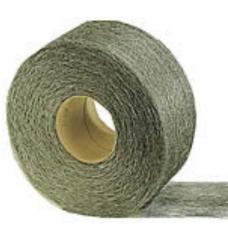

# **Standard products**

- steel wool in rolls of various density and grossness
- unwoven steel wool felt
- cut shapes of unwoven felt
- pipe creeling with/without reinforcement